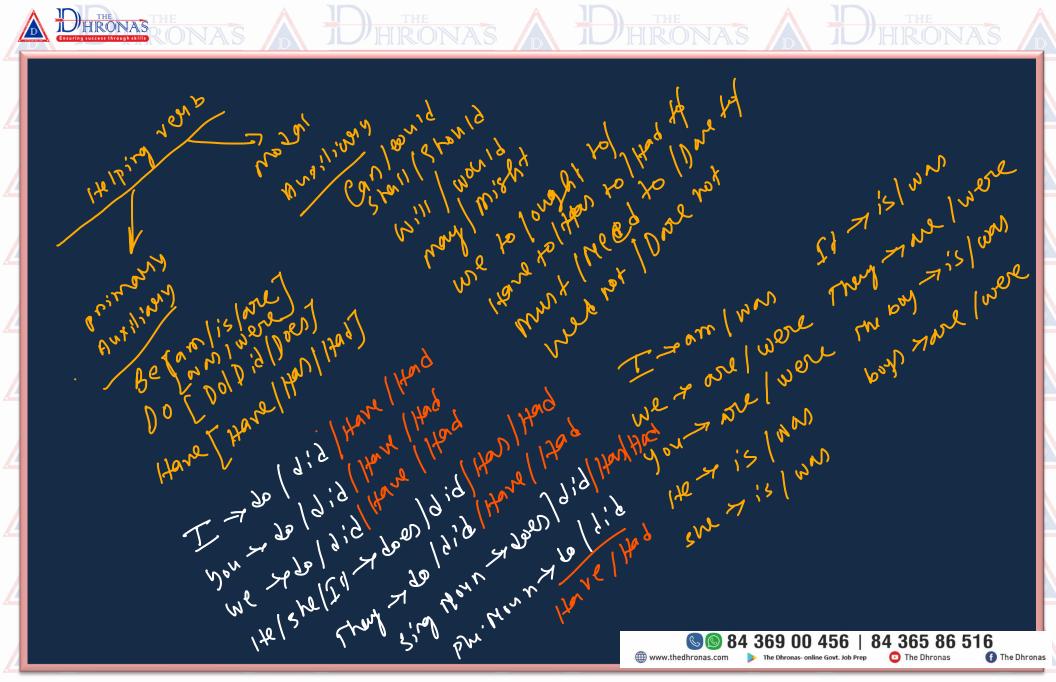

## SPELLING CORRECTION

Q1. In the following questions, groups of four words are given. In each group, one word is correctly spelt. Find the correctly spelt word.

- (a) Despondant,
- (5) Confidant
- (c) Dubios
- (d) Dilapideted

Q2. In the following questions, groups of four words are given. In each group, one word is correctly spelt. Find the correctly spelt word.

- (a) Separete
- (b) Confidance
- (c) snub—
- (d) Parniçious



- (a) Allay-
- (b) Repudiete
- (c) Repositary
- (d) Resplendant

Q4. In the following question, four words are given out of which only one is incorrectly spelt. Find that incorrectly spelt word.

- (a) Acknowledgement
- (b) Observe
- (c) Possess
- (d) Leissure

Poble, send rustry



The Dhronas