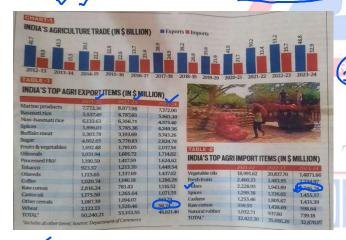

### Why in News:

India's Export cross 750 Billion Dollars
Global emission of CO₂ from transport: Cars buses account for largest Share; airline a tenth

10. भर्खरै मात्र भारतले कुन राष्ट्रसित Chabahar Port-को निम्ति 10 वर्ष सम्मको निम्ति सम्झौता (agreement) गरेका छन् ?