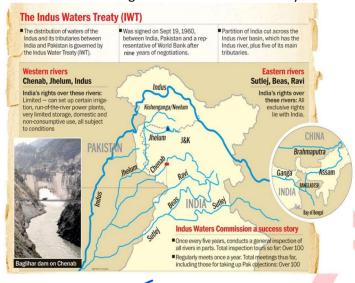

### **GENERAL STUDIES/CA/GEGR-2<sup>st</sup>**

16.Indus Water Treaty कुन-कुन राष्ट्रमाझ भएको थियो ? Which two nations signed the Indus Water Treaty?

Online+Offline Class-2024 ANUP YONZONE, TAMANG

- This means that 80% of the share of water went to Pakistan, while leaving the rest 20% of water for use by India.
- Signatories PM of India P.t Jawaharlal Nehru
- & President of Pakistan Ayub Khan.

उत्तर- भारत अनि पार्किस्तान ।

Brokered By: The World Bank HQ-Washington

D.C,USA, ESTD – July 1945, President Ajay Banga (2

June 2023, 14th President)

Year: 19th September 1960 at Karachi.

Indus River- Country-China, India, Pakistan, Source:

Sengge Zangbo Tibetan plateau Mouth: Arabian sea

Length: 3180 Km, Tributaries-Sutlei, Beas, Ravi, (India),

Jhelum Chenab and Indus (Pakistan).

### Why in News:

India has issued a notice to Pakistan seeking a review and modification of the Indus Waters Treaty (IWT) citing Pakistan's "intransigence" in resolving disputes over the **(ishanganga and Ratle)** on Chenab River) hydropower projects, both in Jammu and Kashmir.

In 2015, Pakistan asked that a Neutral Expert should be appointed to examine its technical objections to the Kishanganga and Ratle HEPs. But the following year, Pakistan unilaterally retracted this request, and proposed that a Court of Arbitration should adjudicate on its objections.

#### Note -

The treaty fixed and delimited the rights and obligations of both countries concerning the use of the waters of the Indus River system.

College Para, Beside Hathimore SBI ATM, Siliguri - 734001 (W.B.)